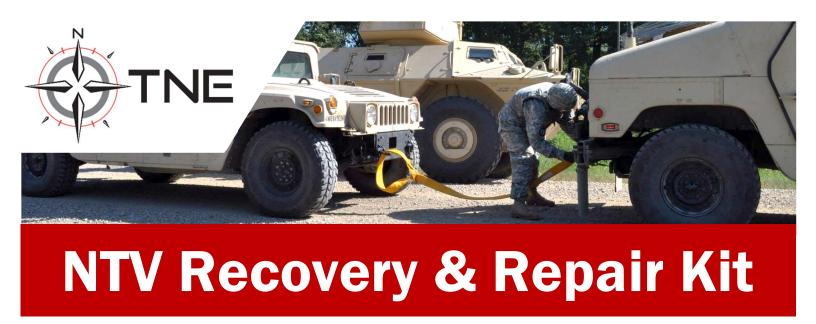

Designed for In-Field Vehicle Recovery and Expedient Repair

# **FEATURES**

- Designed in partnership with the Army's 3<sup>rd</sup> Special Forces Group
- Comprised of 4
  separate kits each
  contained in a soft
  carry bag
- Includes custom
  "Quick Reference
  Card" to aid user in
  operations